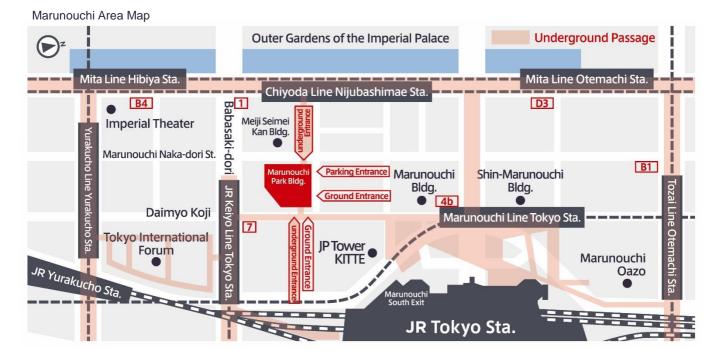

## **Tokyo**

16th Floor, Marunouchi Park Building

2-6-1 Marunouchi, Chiyoda-ku, Tokyo 100-8222, Japan

TEL:+81-3-6212-8330 (Public Relations) /

FAX:+81-3-6212-8230

2 min. walk from Nijubashimae Sta. (Chiyoda Line)

3 min. walk from Tokyo Sta. (Marunouchi Line)

3 min. walk from Tokyo Sta. (JR Keiyo Line Marunouchi Exit)

5 min. walk from Hibiya Sta. (Mita Line)

5 min. walk from JR Tokyo Sta. Marunouchi South Exit

7 min. walk from Otemachi Sta. (Mita Line)

7 min. walk from Yurakucho Sta. (Yurakucho Line)

13 min. walk from Otemachi Sta. (Tozai Line)

Marunouchi Park Bldg. 1st floor (office lobby floor)

## Visitors via underground walkway

Visitors from Underground Entrances should make their way to the 1st floor (office lobby floor) and transfer to elevator bank B to access reception on the 16th floor.