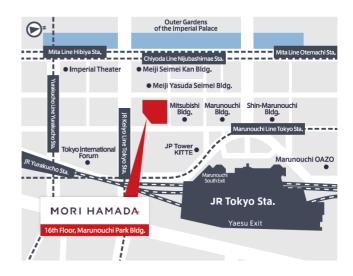

## **Tokyo**

16th Floor, Marunouchi Park Building

2-6-1 Marunouchi, Chiyoda-ku, Tokyo 100-8222, Japan

TEL:+81-3-6212-8330 (Public Relations) /

FAX:+81-3-6212-8230

2 min. walk from Nijubashimae Sta. (Chiyoda Line)

3 min. walk from Tokyo Sta. (Marunouchi Line)

3 min. walk from Tokyo Sta. (JR Keiyo Line Marunouchi Exit)

5 min. walk from Hibiya Sta. (Mita Line)

5 min. walk from JR Tokyo Sta. Marunouchi South Exit

7 min. walk from Otemachi Sta. (Mita Line)

7 min. walk from Yurakucho Sta. (Yurakucho Line)

13 min. walk from Otemachi Sta. (Tozai Line)

Marunouchi Park Bldg. 1st floor (office lobby floor)