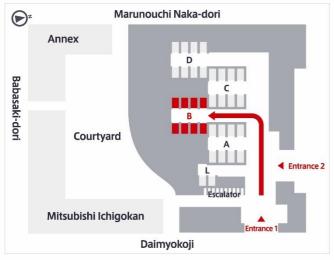

## Visitors via ground level entrance (on foot or by car) Visitors on foot:

Exit station at ground level and use the closest entrance to enter the building.

Use elevator bank B on ground level to access reception on the 16th floor.

## Visitors by car:

Access visitor pay parking on basement level 2 via the Marunouchi PARK-IN parking entrance on the north side of the building.

Use elevator bank L in the parking basement to the 1st floor (office lobby floor) and transfer to elevator bank B to access reception on the 16th floor.

## Visitors via underground walkway

Visitors from Underground Entrances should make their way to the 1st floor (office lobby floor) and transfer to elevator bank B to access reception on the 16th floor.